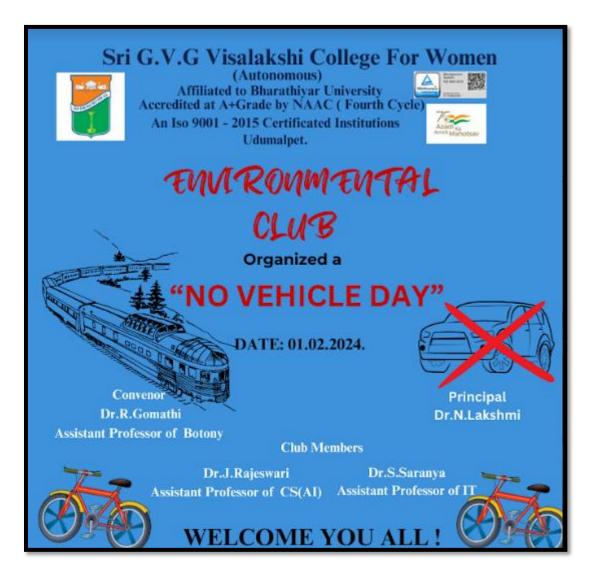

|                                                                                                                                                                                                                                                      | 87                                                                                                                                             |
|------------------------------------------------------------------------------------------------------------------------------------------------------------------------------------------------------------------------------------------------------|------------------------------------------------------------------------------------------------------------------------------------------------|
| Bipreen Initiatives & E                                                                                                                                                                                                                              | nrimonmental Club                                                                                                                              |
| Events: No vehicle<br>place: Sri G.V.G. Vis<br>Date: 01 102 1 2024                                                                                                                                                                                   | day<br>alakshi (Olloge for Women                                                                                                               |
| Green Instituti<br>conducted awaveness prog<br>Day" on 01.02.2024, of<br>switching ble practices of<br>the aim of this progo<br>students and statt of<br>of transportation to on<br>Most of the Students, of<br>in this initiative by not<br>campus. | ecusing on promoting<br>on the college campul<br>namme to encourage<br>to use grachen modes<br>educe carbon emission<br>and staff participated |
| P. Constin<br>Conventer                                                                                                                                                                                                                              | M. Lakelmi<br>PRINCIPAL IK<br>SRI GUG VISALAKSHI COLLEGE<br>POR WOMEN (AUTONOMOUS)<br>VENKATESA MILLS (POST),                                  |